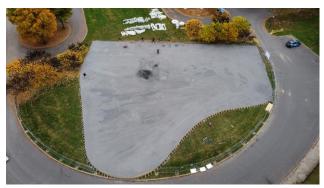

## **Project Description:**

The client needed a sandbox created within seven days to create a skating rink on dirt in late October. The dirt was uneven by three feet in some areas, so we had to excavate the soil to even the soil. At the same time as the excavation, we built the exterior of the 5,640-foot timber skating rink on site in a day and a half. The next day we received 40 yards of rock dust. Then, we leveled and packed the rock dust over the next day and a half. The fourth day two hours was spent perfecting touching up a few imperfection.