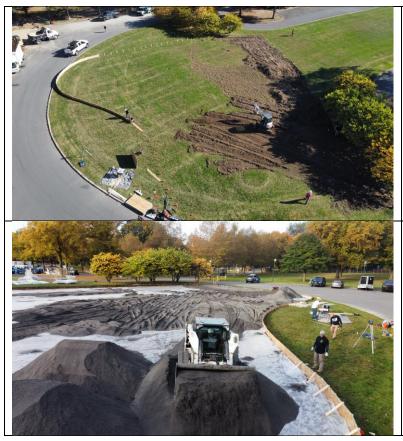

## **Project Description:**

The client needed a sandbox created within seven days to create a skating rink on dirt in late October. The dirt was uneven by three feet in some areas, so we had to excavate the soil to even the soil. At the same time as the excavation, we built the exterior of the 5,640-foot timber skating rink on site in a day and a half. The next day we received 40 yards of rock dust. Then, we leveled and packed the rock dust over the next day and a half. The fourth day two hours was spent perfecting touching up a few imperfection.