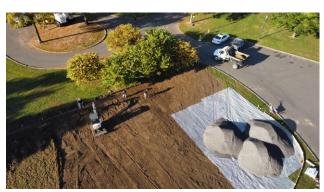

## **Project Description:**

The client needed a sandbox created within seven days to create a skating rink on dirt in late October. The dirt was uneven by three feet in some areas, so we had to excavate the soil to even the soil. At the same time as the excavation, we built the exterior of the 5,640-foot timber skating rink on site in a day and a half. The next day we received 40 yards of rock dust. Then, we leveled and packed the rock dust over the next day and a half. The fourth day two hours was spent perfecting touching up a few imperfection.